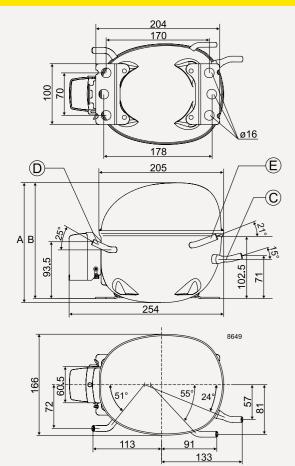

## R600a: NLX / NLU

R290: **DLE** 



## R290: NLE / NLU





## R290: SCE





## Accessories for SC Twin

| SC10/10, SC12/12 and SC15/15:<br>Service valve for 12 mm tube<br>Solder connector for 12 mm tube                                               | 118-7350<br>104B0584             |
|------------------------------------------------------------------------------------------------------------------------------------------------|----------------------------------|
| SC18/18 and SC21/21:<br>Service valve for 16mm tube<br>Solder connector for 16mm tube                                                          | 118-7351<br>118-7405             |
| SC18/18 and SC21/21:<br>Seal ring for service valve and solder connector<br>Time delay relay<br>Check valve (to be used with time delay relay) | 118-3638<br>117N0001<br>020-1014 |