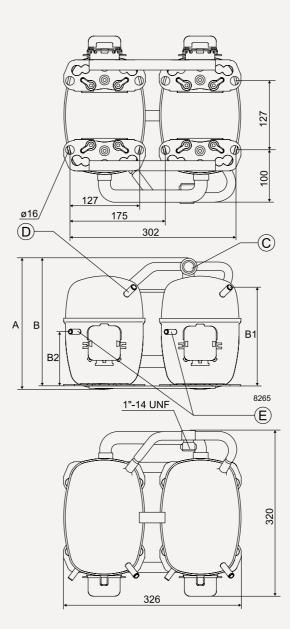

## Accessories for SC Twin

| SC10/10, SC12/12 and SC15/15:<br>Service valve for 12 mm tube<br>Solder connector for 12 mm tube                                               | 118-7350<br>104B0584             |
|------------------------------------------------------------------------------------------------------------------------------------------------|----------------------------------|
| SC18/18 and SC21/21:<br>Service valve for 16mm tube<br>Solder connector for 16mm tube                                                          | 118-7351<br>118-7405             |
| SC18/18 and SC21/21:<br>Seal ring for service valve and solder connector<br>Time delay relay<br>Check valve (to be used with time delay relay) | 118-3638<br>117N0001<br>020-1014 |