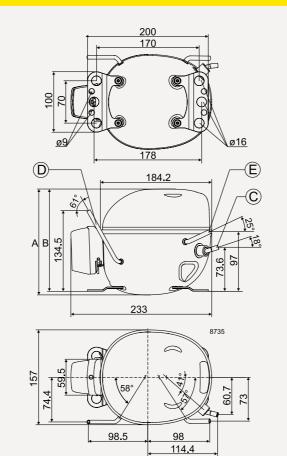

## R600a: NLX / NLU

R290: **DLE** 



## R290: NLE / NLU





## R290: SCE





## Accessories for SC Twin

| SC10/10, SC12/12 and SC15/15:<br>Service valve for 12 mm tube<br>Solder connector for 12 mm tube                                               | 118-7350<br>104B0584             |
|------------------------------------------------------------------------------------------------------------------------------------------------|----------------------------------|
| SC18/18 and SC21/21:<br>Service valve for 16mm tube<br>Solder connector for 16mm tube                                                          | 118-7351<br>118-7405             |
| SC18/18 and SC21/21:<br>Seal ring for service valve and solder connector<br>Time delay relay<br>Check valve (to be used with time delay relay) | 118-3638<br>117N0001<br>020-1014 |

GTK / HKK / HMK / HTK /