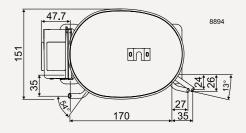

## Accessories for SC Twin

| SC10/10, SC12/12 and SC15/15:<br>Service valve for 12 mm tube<br>Solder connector for 12 mm tube                                               | 118-7350<br>104B0584             |
|------------------------------------------------------------------------------------------------------------------------------------------------|----------------------------------|
| SC18/18 and SC21/21:<br>Service valve for 16mm tube<br>Solder connector for 16mm tube                                                          | 118-7351<br>118-7405             |
| SC18/18 and SC21/21:<br>Seal ring for service valve and solder connector<br>Time delay relay<br>Check valve (to be used with time delay relay) | 118-3638<br>117N0001<br>020-1014 |