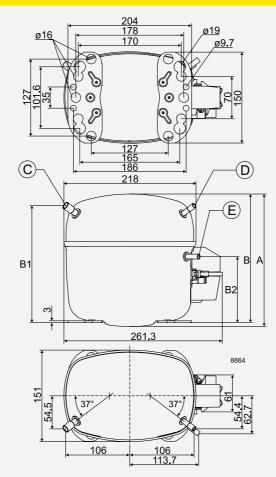

## R600a: NLX / NLU

R290: **DLE** 



## R290: NLE / NLU





## R290: SCE





## Accessories for SC Twin

| SC10/10, SC12/12 and SC15/15:<br>Service valve for 12 mm tube<br>Solder connector for 12 mm tube                                               | 118-7350<br>104B0584             |
|------------------------------------------------------------------------------------------------------------------------------------------------|----------------------------------|
| SC18/18 and SC21/21:<br>Service valve for 16mm tube<br>Solder connector for 16mm tube                                                          | 118-7351<br>118-7405             |
| SC18/18 and SC21/21:<br>Seal ring for service valve and solder connector<br>Time delay relay<br>Check valve (to be used with time delay relay) | 118-3638<br>117N0001<br>020-1014 |

GTK / HKK / HMK / HTK / HXK / HZK (K-Se