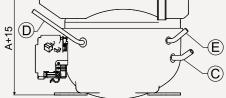

ories for SC Twin

| SC10/10, SC12/12 and SC15/15:<br>Service valve for 12 mm tube<br>Solder connector for 12 mm tube                                               | 118-7350<br>104B0584             |
|------------------------------------------------------------------------------------------------------------------------------------------------|----------------------------------|
| SC18/18 and SC21/21:<br>Service valve for 16mm tube<br>Solder connector for 16mm tube                                                          | 118-7351<br>118-7405             |
| SC18/18 and SC21/21:<br>Seal ring for service valve and solder connector<br>Time delay relay<br>Check valve (to be used with time delay relay) | 118-3638<br>117N0001<br>020-1014 |

GTK / HKK / HMK / HTK / HXK / HZK (K-Series)