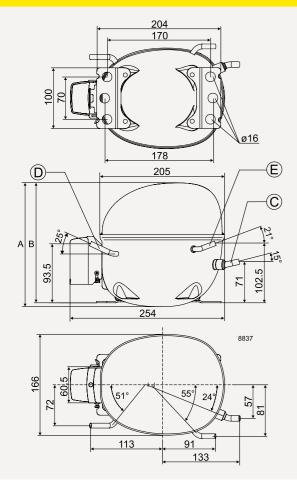

## R600a: NLX / NLU

R290: **DLE** 



## R290: NLE / NLU





## R290: SCE





## Accessories for SC Twin

| SC10/10, SC12/12 and SC15/15:<br>Service valve for 12 mm tube<br>Solder connector for 12 mm tube                                               | 118-7350<br>104B0584             |
|------------------------------------------------------------------------------------------------------------------------------------------------|----------------------------------|
| SC18/18 and SC21/21:<br>Service valve for 16mm tube<br>Solder connector for 16mm tube                                                          | 118-7351<br>118-7405             |
| SC18/18 and SC21/21:<br>Seal ring for service valve and solder connector<br>Time delay relay<br>Check valve (to be used with time delay relay) | 118-3638<br>117N0001<br>020-1014 |

GTK / HKK / HMK / HTK