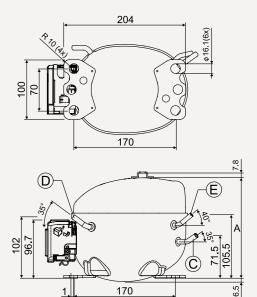

## Accessories for SC Twin

| SC10/10, SC12/12 and SC15/15:<br>Service valve for 12 mm tube<br>Solder connector for 12 mm tube                                               | 118-7350<br>104B0584             |
|------------------------------------------------------------------------------------------------------------------------------------------------|----------------------------------|
| SC18/18 and SC21/21:<br>Service valve for 16mm tube<br>Solder connector for 16mm tube                                                          | 118-7351<br>118-7405             |
| SC18/18 and SC21/21:<br>Seal ring for service valve and solder connector<br>Time delay relay<br>Check valve (to be used with time delay relay) | 118-3638<br>117N0001<br>020-1014 |