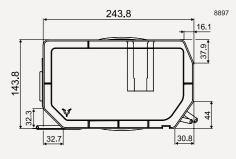

ies for SC Twin

| SC10/10, SC12/12 and SC15/15:<br>Service valve for 12 mm tube<br>Solder connector for 12 mm tube                                               | 118-7350<br>104B0584             |
|------------------------------------------------------------------------------------------------------------------------------------------------|----------------------------------|
| SC18/18 and SC21/21:<br>Service valve for 16mm tube<br>Solder connector for 16mm tube                                                          | 118-7351<br>118-7405             |
| SC18/18 and SC21/21:<br>Seal ring for service valve and solder connector<br>Time delay relay<br>Check valve (to be used with time delay relay) | 118-3638<br>117N0001<br>020-1014 |

GTK / HKK / HMK / HTK / HXK / HZK (K-Series)