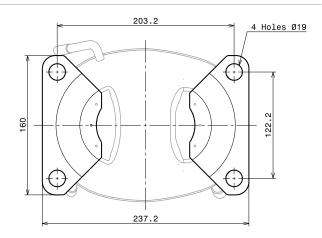

| Discharge       |
| Sd | 276    | SZ     | Service/Suction |

**X** range



|    | A (mm) |
|----|--------|
| Хс | 215    |
| Xd | 221    |

| LEGEND |                 |
|--------|-----------------|
| AS     | Suction/Service |
| SC     | Discharge       |
| SZ     | Service/Suction |

S range (Valve)



|    | A (mm) | LEGEND | (VALVE)         |
|----|--------|--------|-----------------|
| Sb | 252    | AS     | Valve Service   |
| Sc | 265    | SC     | Discharge       |
| Sd | 276    | SZ     | Service/Suction |

### B Range (American mounting feet)



## L / P Range (American mounting feet)



### U Range (American mounting feet)



# X Range



Small L & B Range (European mounting feet)



L / P Range (European mounting feet)



### U Range (European mounting feet)



S Range



**Technical** Information