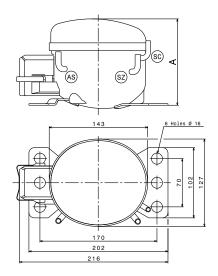

# **Compressor Dimensional Drawings**

Small L range

|    | Designation | Internal diam. |     | A (mm) |
|----|-------------|----------------|-----|--------|
| AS | Suction     | 6.2            | SLb | 125.5  |
| SC | Discharge   | 4.9            | SLc | 129    |
| SZ | Service     | 6.2            | SLd | 138    |
|    |             |                | SLe | 141    |

**B** range

|    | Designation | Internal diam. |    | A (mm) |
|----|-------------|----------------|----|--------|
| AS | Suction     | 6.2            | Bb | 141    |
| SC | Discharge   | 4.9            | Bc | 145    |
| SZ | Service     | 6.2            | Bd | 153    |
|    |             |                | Be | 155    |
|    |             |                | Rf | 159    |