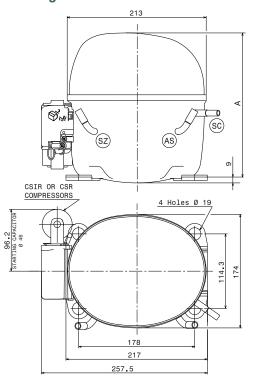

**X** range

|    | A (mm) |
|----|--------|
| Хс | 215    |
| Xd | 221    |

| LEGEND |                 |
|--------|-----------------|
| AS     | Suction/Service |
| SC     | Discharge       |
| SZ     | Service/Suction |