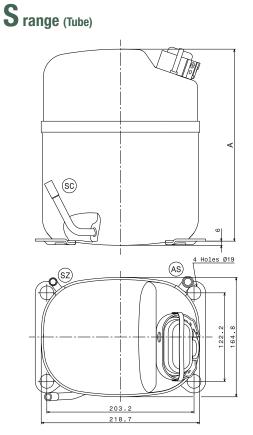

|    | A (mm) | LEGEND | (TUBE)          |
|----|--------|--------|-----------------|
| Sb | 252    | AS     | Suction/Service |
| Sc | 265    | SC     | Discharge       |
| Sd | 276    | SZ     | Service/Suction |