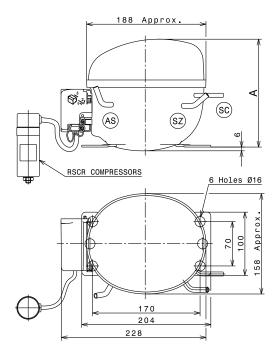

|    | A (mm) | LEGEND |                 |
|----|--------|--------|-----------------|
| Lb | 175    | AS     | Suction/Service |
| Lc | 185.6  | SC     | Discharge       |
| Ld | 198    | SZ     | Service/Suction |