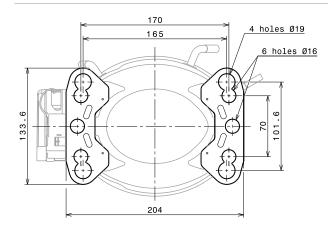

| 67     | SZ     | Service/Suction |



|    | A (mm) | LEGEND | (TUBE)          |
|----|--------|--------|-----------------|
| Sb | 252    | AS     | Suction/Service |
| Sc | 265    | SC     | Discharge       |
| Sd | 276    | SZ     | Service/Suction |

**X** range



|    | A (mm) |
|----|--------|
| Хс | 215    |
| Xd | 221    |

| LEGEND |                 |
|--------|-----------------|
| AS     | Suction/Service |
| SC     | Discharge       |
| SZ     | Service/Suction |

S range (Valve)



|    | A (mm) | LEGEND | (VALVE)         |
|----|--------|--------|-----------------|
| Sb | 252    | AS     | Valve Service   |
| Sc | 265    | SC     | Discharge       |
| Sd | 276    | SZ     | Service/Suction |

### B Range (American mounting feet)



## L / P Range (American mounting feet)



### U Range (American mounting feet)



# X Range



Small L & B Range (European mounting feet)



L / P Range (European mounting feet)



### U Range (European mounting feet)



S Range



**Technical** Information