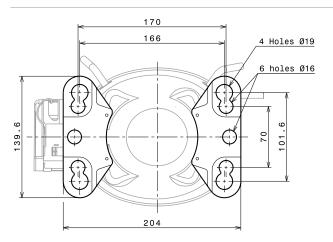

|    | A (mm) | LEGEND | (TUBE)          |
|----|--------|--------|-----------------|
| Sb | 252    | AS     | Suction/Service |
| Sc | 265    | SC     | Discharge       |
| Sd | 276    | SZ     | Service/Suction |

**X** range



|    | A (mm) |
|----|--------|
| Хс | 215    |
| Xd | 221    |

| LEGEND |                 |
|--------|-----------------|
| AS     | Suction/Service |
| SC     | Discharge       |
| SZ     | Service/Suction |

S range (Valve)



|    | A (mm) | LEGEND | (VALVE)         |
|----|--------|--------|-----------------|
| Sb | 252    | AS     | Valve Service   |
| Sc | 265    | SC     | Discharge       |
| Sd | 276    | SZ     | Service/Suction |

### B Range (American mounting feet)



## L / P Range (American mounting feet)



### U Range (American mounting feet)



# X Range



Small L & B Range (European mounting feet)



L / P Range (European mounting feet)



### U Range (European mounting feet)



S Range



**Technical** Information