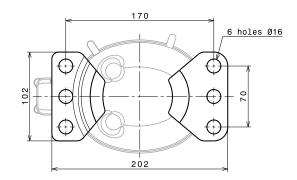

# X Range

Small L & B Range (European mounting feet)

L / P Range (European mounting feet)