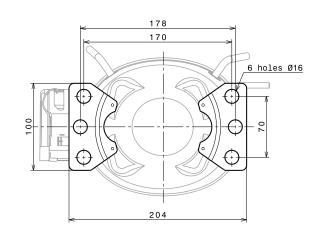

65    | SC     | Discharge       |
| Sd | 276    | SZ     | Service/Suction |

**X** range



|    | A (mm) |
|----|--------|
| Хс | 215    |
| Xd | 221    |

| LEGEND |                 |
|--------|-----------------|
| AS     | Suction/Service |
| SC     | Discharge       |
| SZ     | Service/Suction |

S range (Valve)



|    | A (mm) | LEGEND | (VALVE)         |
|----|--------|--------|-----------------|
| Sb | 252    | AS     | Valve Service   |
| Sc | 265    | SC     | Discharge       |
| Sd | 276    | SZ     | Service/Suction |

### B Range (American mounting feet)



## L / P Range (American mounting feet)



### U Range (American mounting feet)



# X Range



Small L & B Range (European mounting feet)



L / P Range (European mounting feet)



### U Range (European mounting feet)



S Range



**Technical** Information