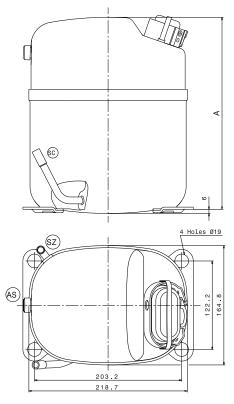

S range (Valve)

|    | A (mm) | LEGEND | (VALVE)         |
|----|--------|--------|-----------------|
| Sb | 252    | AS     | Valve Service   |
| Sc | 265    | SC     | Discharge       |
| Sd | 276    | SZ     | Service/Suction |