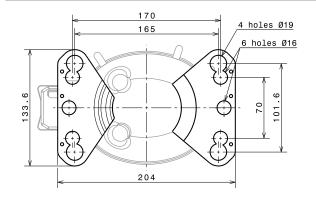

| SC     | Discharge       |
| Pe | 215.5  | 67     | SZ     | Service/Suction |



|    | A (mm) | LEGEND | (TUBE)          |
|----|--------|--------|-----------------|
| Sb | 252    | AS     | Suction/Service |
| Sc | 265    | SC     | Discharge       |
| Sd | 276    | SZ     | Service/Suction |

**X** range



|    | A (mm) |
|----|--------|
| Хс | 215    |
| Xd | 221    |

| LEGEND |                 |
|--------|-----------------|
| AS     | Suction/Service |
| SC     | Discharge       |
| SZ     | Service/Suction |

S range (Valve)



|    | A (mm) | LEGEND | (VALVE)         |
|----|--------|--------|-----------------|
| Sb | 252    | AS     | Valve Service   |
| Sc | 265    | SC     | Discharge       |
| Sd | 276    | SZ     | Service/Suction |

### B Range (American mounting feet)



## L / P Range (American mounting feet)



### U Range (American mounting feet)



# X Range



Small L & B Range (European mounting feet)



L / P Range (European mounting feet)



### U Range (European mounting feet)



S Range



**Technical** Information