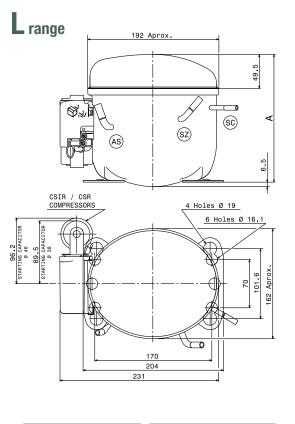

|    | A (mm) | LEGEND |                 |
|----|--------|--------|-----------------|
| Lb | 175    | AS     | Suction/Service |
| Lc | 185.6  | SC     | Discharge       |
| Ld | 198    | SZ     | Service/Suction |