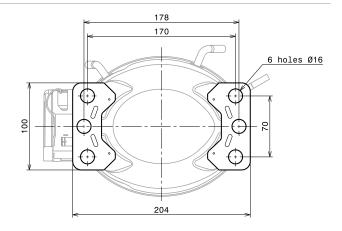

| AS     | Suction/Service |
| Sc | 265    | SC     | Discharge       |
| Sd | 276    | SZ     | Service/Suction |

**X** range



|    | A (mm) |
|----|--------|
| Хс | 215    |
| Xd | 221    |

| LEGEND |                 |
|--------|-----------------|
| AS     | Suction/Service |
| SC     | Discharge       |
| SZ     | Service/Suction |

S range (Valve)



|    | A (mm) | LEGEND | (VALVE)         |
|----|--------|--------|-----------------|
| Sb | 252    | AS     | Valve Service   |
| Sc | 265    | SC     | Discharge       |
| Sd | 276    | SZ     | Service/Suction |

### B Range (American mounting feet)



## L / P Range (American mounting feet)



### U Range (American mounting feet)



# X Range



Small L & B Range (European mounting feet)



L / P Range (European mounting feet)



### U Range (European mounting feet)



S Range



**Technical** Information