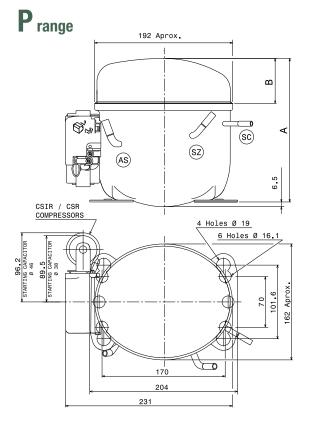

|    | A (mm) | B (mm) | LEGEND |                 |
|----|--------|--------|--------|-----------------|
| Pc | 198.1  | 62     | AS     | Suction/Service |
| Pd | 210.5  | 62     | SC     | Discharge       |
| Pe | 215.5  | 67     | SZ     | Service/Suction |