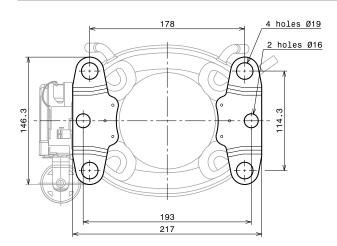

# X Range

Small L & B Range (European mounting feet)

L / P Range (European mounting feet)