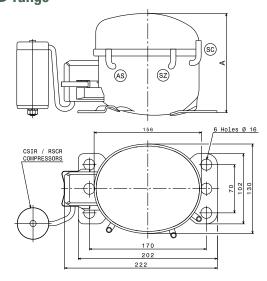

# **U** range

|    | A (mm) | LEGEND |                 |
|----|--------|--------|-----------------|
| Ub | 173.5  | AS     | Suction/Service |
| Uc | 176.5  | SC     | Discharge       |
|    |        | SZ     | Service/Suction |